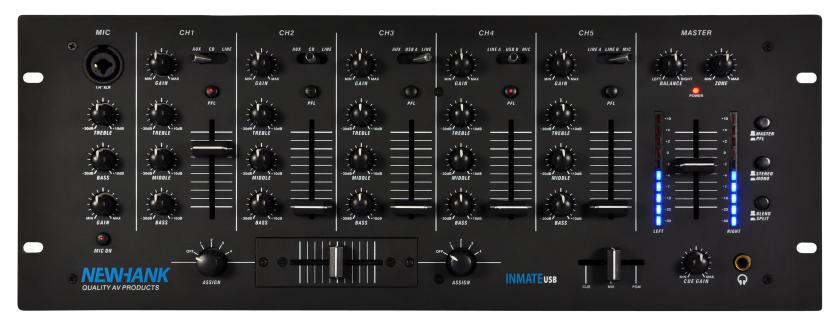

# **INMATE USB**

## **Key Features:**

- Compact 4u low noise audio design
- 5 Line control channels plus separate Mike section
- Inputs for 11 Line, 2 USB and 3 Mikes
- 2 USB input channels for playback audio from a computer
- 2 USB output channels for recording to a computer
- Steep 3- band equalizer per channel
- Replaceable and assignable crossfader
- Stereo Master audio out on both RCA and balanced XLR
- Stereo (variable) Zone and record output
- Master Panorama and Mono option
- PFL gain control
- Headphone output with Split/Blend mixing control